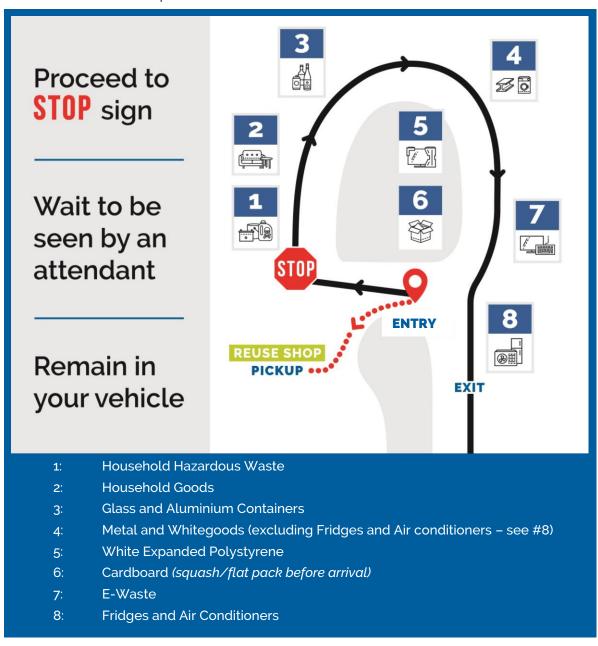

To save yourself time, we suggest you **sort your load** before you leave home to match the order that you will drop off your items. See diagram below.

\*Note that items are accepted at the discretion of the attendant.